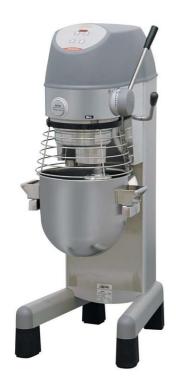

#### **XBM20 Floor Model**

Universal 20 litre kitchen and pastry making planetary mixer. XBM20 is the beater-mixer for medium size restaurants. It has a mechanical range drive, with belt variator system that protects against overloading and makes the machine extremely versatile.

#### **FEATURES**

- Powerful motor that provides all the basic mixer functions faultlessly: kneading of all sort of pastes, mixing of semiliquid products, emulsions and various sauces.
- With a 750 W rating, the XBM20 can handle hard, low hydration kneadings for speciality breads. Used with the recommended quantities, it can also be used to produce pizza dough.
- Touch button control panel improves the ergonomics and the reliability against the humidity or water jets.
- The motor is sufficiently dimensioned for all kitchen work.
- Body in non-corrosive material.
- 18/8 Stainless steel bowl 3 tools: hook, paddle and whisk.
- A kit of wheels is available as optional accessory for easier movement.

- Splash proof planetary system to avoid water from entering the mechanism.
- Removable safety guard for easy cleaning.
- Adjustable feet for stability.

- Adjustable timer (0 59 min).
- Pivoting and removable safety screen is fitted with a chute for adding products while working.